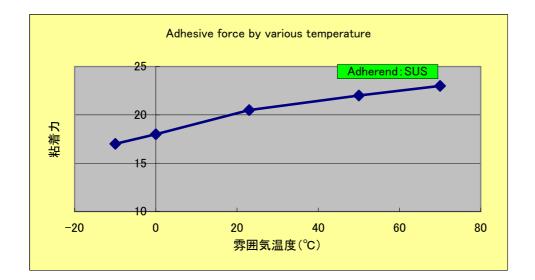

ic adhesive foam Acrylic adhesive

# **Properties**

| Product name | Color | Thickness<br>(mm) | Adhesive force<br>(N/25mm) | Keep hold<br>(hour) |
|--------------|-------|-------------------|----------------------------|---------------------|
| 241B         | white | 0.7               | 21                         | over 24             |

Measurement conditions: PET#25 backing, peeling speed 300mm/min, 180° angle.The above values are sample observed values, not the guaranteed performance.

#### Adhesive force for various material

| adherend                 | 241B |
|--------------------------|------|
| stainless steel          | 21   |
| steel                    | 25   |
| Polyvinyl chloride plate | 21   |
| Polypropylen plate       | 16   |

#### Adhesive force for various temperature



#### Notice

#### • The above values are sample observed values, not the guaranteed performance.

User is responsible for determining whether the KGK product is fit for a particular purpose and suitable for user's method of application. Please remember that many factors can affect the use and performance of a KGK product in a particular application. The materials to be bonded with the product, the surface preparation of those materials, the product selected for use, the conditions in which the product is used, and the time and environmental conditions in which the product is expected to perform are among the many factors that can affect the use and performance of a KGK product. Given the variety of factors that can affect the use and performance of a KGK product. Given the variety of fac