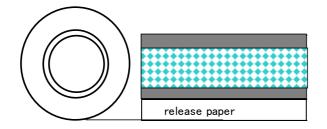

# #1 Coating Technology in The World Molecule Gradient Layer (MGL)<sup>™</sup> Technology

High adhesion double-coated adhesive tape

# The foam based double-coated tape

# 241B

## Features

(1)High performance foam based double coated tape.

- ②Superior adhesion to various adherents for plastics and metal
- ③Adhesive for rough surface.
- (4) Excellent properties by keep hold.

## Application

- · Fixing of small household goods such as nameplates and simple hooks
- •For fixing cushioning or sealing material for electronics parts.
- Fixing of outside parts of automobile.

## Structure



Acrylic adhesive foam Acrylic adhesive

# **Properties**

| Product name | Color | Thickness<br>(mm) | Adhesive force<br>(N/25mm) | Keep hold<br>(hour) |
|--------------|-------|-------------------|----------------------------|---------------------|
| 241B         | white | 0.7               | 21                         | over 24             |

Measurement conditions: PET#25 backing, peeling speed 300mm/min, 180° angle.The above values are sample observed values, not the guaranteed performance.

#### Adhesive force for various material

| adherend                 | 241B |
|--------------------------|------|
| stainless steel          | 21   |
| steel                    | 25   |
| Polyvinyl chloride plate | 21   |
| Polypropylen plate       | 16   |

#### Adhesive force for various temper