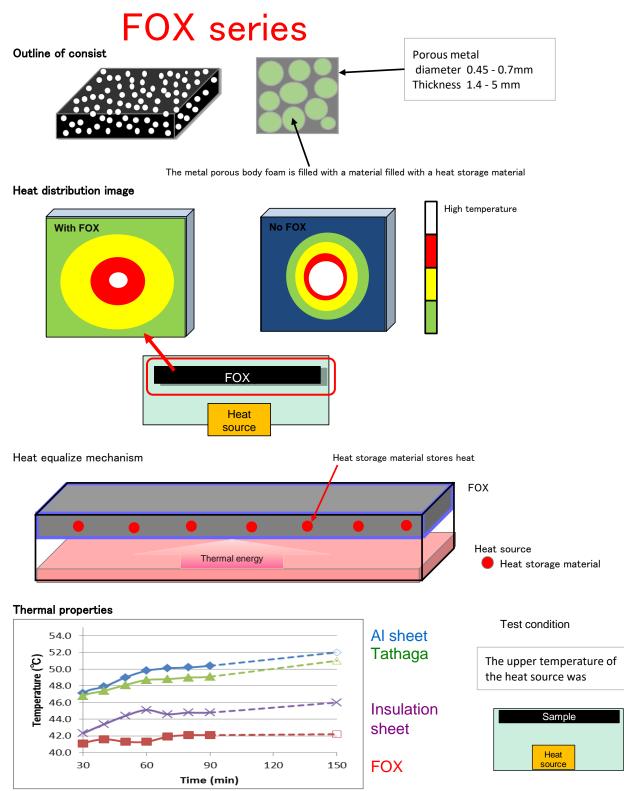

## Heat equalize composite sheet

FOX can keep the temperature constant for a long time.