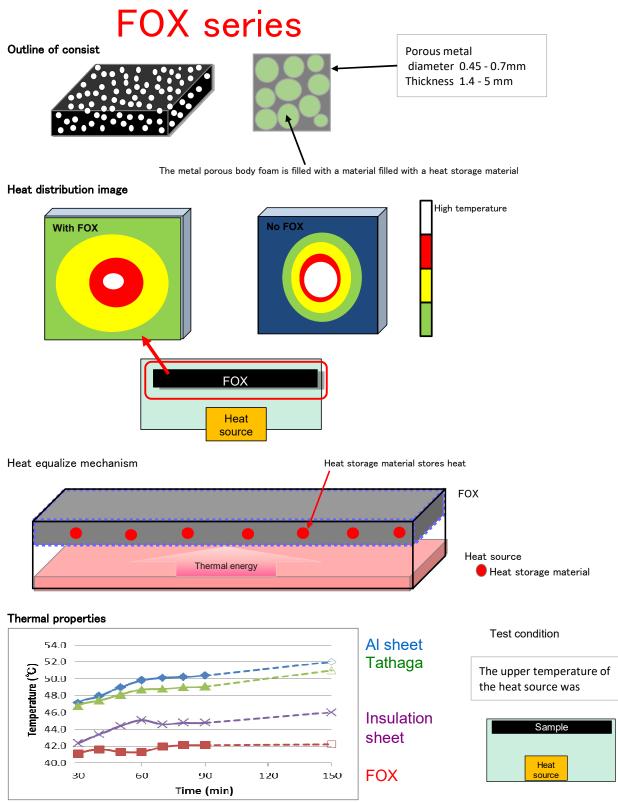

## Heat equalize composite sheet



FOX can keep the temperature constant for a long time.

## General properties

| ltem     | Heat storage<br>material | Transition<br>temperature<br>(degree Cersius |   | Tensil strength<br>(MPa) | Thermal<br>conductivity<br>(W/m • к) | storage energy<br>DSC-method<br>(J/g) |
|----------|--------------------------|----------------------------------------------|---|--------------------------|--------------------------------------|---------------------------------------|
| FOX 300  | Frey                     | 40                                           | 3 | 2.5                      | 50                                   | 10                                    |
| FOX 300K | Frey-K                   | 70                                           | 3 | 2.5                      | 50